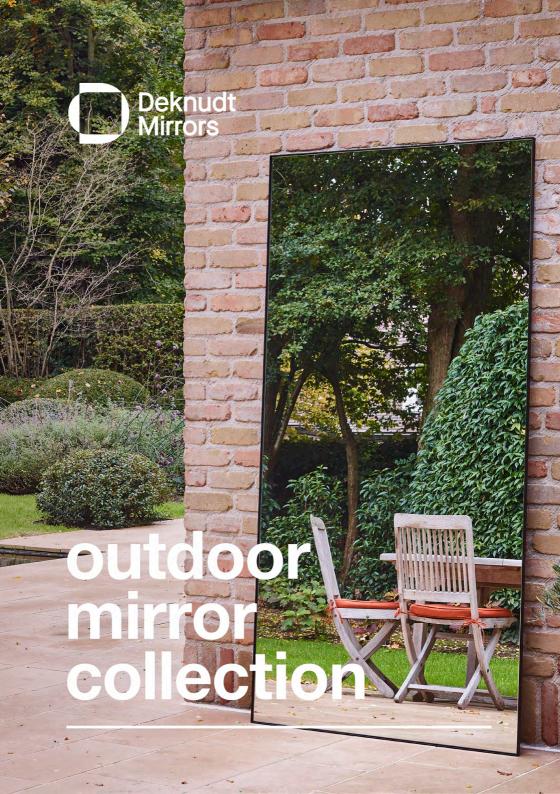

## outdoor use

The first design mirror specifically developed for outdoor use. Enlarge your garden or terrace, create a window to catch more light and discover beautiful hidden spaces.

The mirror is very sleek and comes with a highquality aluminium frame in a satin black finish. It is recessed slightly so that it is well protected, but appears to float within the frame.

Rain-, sun- and windproof thanks to its specially treated silver surface and its extra secure outdoor suspension system.

If none of the 4 standard sizes work for you, we can make it to your preferred size. The mirror can be hung in either portrait or landscape.