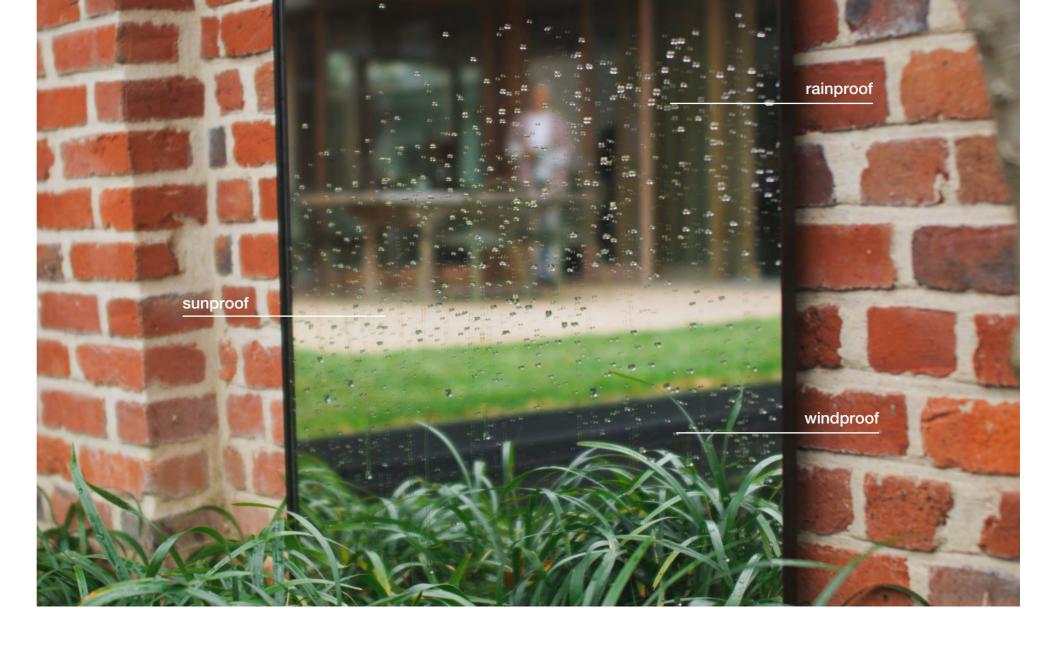

Rain-, sun- and windproof thanks to its specially treated silver surface and its extra secure outdoor suspension system.

If none of the 4 standard sizes work for you, we can make it to your preferred size. The mirror can be hung in either portrait or landscape.