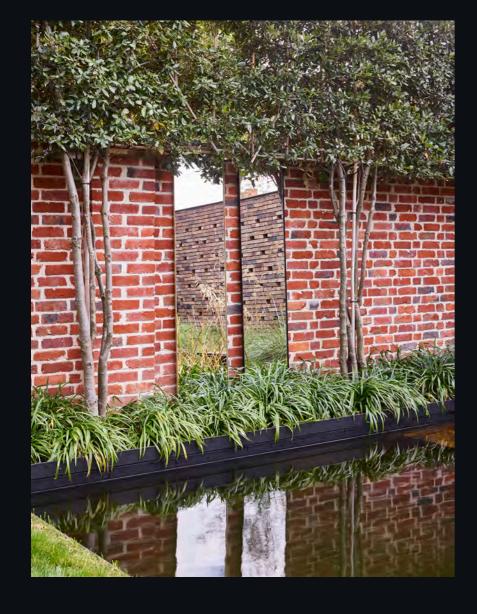

## outdoor use

The first design mirror specifically developed for outdoor use. Enlarge your garden or terrace, create a window to catch more light and discover beautiful hidden spaces.

The mirror is very sleek and comes with a highquality aluminium frame in a satin black finish. It is recessed slightly so that it is well protected, but appears to float within the frame.